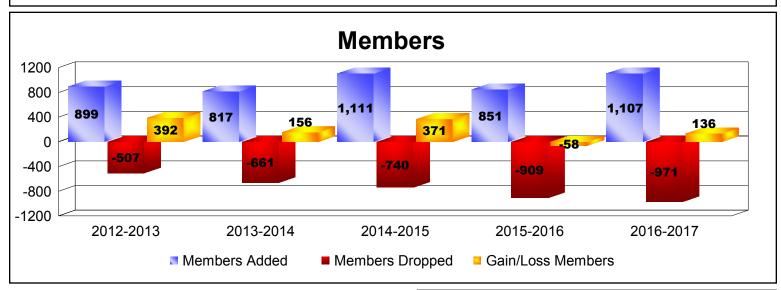

## District 317 A

| Year                                | New<br>Clubs | Dropped<br>Clubs | Gain/<br>Loss<br>Clubs | New<br>Members | Charter<br>Members | Reinstate<br>Members | Transfer<br>Members | Total<br>Member<br>Added | Total<br>Members<br>Dropped | Gain/<br>Loss<br>Members |
|-------------------------------------|--------------|------------------|------------------------|----------------|--------------------|----------------------|---------------------|--------------------------|-----------------------------|--------------------------|
| 2012-2013                           | 9            | -2               | 7                      | 556            | 283                | 53                   | 7                   | 899                      | -507                        | 392                      |
| 2013-2014                           | 9            | -6               | 3                      | 581            | 199                | 27                   | 10                  | 817                      | -661                        | 156                      |
| 2014-2015                           | 13           | -6               | 7                      | 675            | 345                | 80                   | 11                  | 1111                     | -740                        | 371                      |
| 2015-2016                           | 6            | -5               | 1                      | 563            | 252                | 9                    | 27                  | 851                      | -909                        | -58                      |
| 2016-2017                           | 11           | -7               | 4                      | 654            | 389                | 57                   | 7                   | 1107                     | -971                        | 136                      |
| Average                             | 10           | -5               | 4                      | 606            | 294                | 45                   | 12                  | 957                      | -758                        | 199                      |
| 16<br>12<br>8<br>4<br>0<br>-4<br>-8 | 9            | 7                | 9                      | 3              | 13 -6              | 7                    | 6                   | 1                        | 4                           |                          |
| 0                                   | 2012-2013    |                  | 2013-2014              |                | 2014-2015          |                      | 2015-2016           |                          | 2016-2017                   |                          |
|                                     |              |                  | New C                  | lubs           | Dropped            | Clubs 📮 G            | ain/Loss Clu        | bs                       |                             |                          |